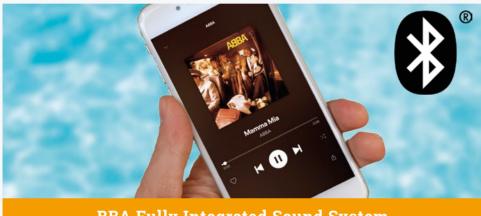

**BBA Fully Integrated Sound System** 

Another innovative stereo option is the BBA Fully Integrated Sound System. This is one of the best Bluetooth audio systems available and is fully controlled from the spa's smart touch screen control panel. The system includes 4 x 2 inch Polk Interior Speakers and Power Sub-woofer which delivers impeccable attention to musical detail, and provides a superior sound all around.

#### **BBA Fully Integrated Sound System**

With our Balboa Bluetooth® Audio option, you can stream music with the touch of a button. Connect any smart device of your choice and instantly start enjoying your favourite songs. The Polk interior speakers are newly engineered to optimise clear sound and better dispersion, delivering the best sound quality possible.