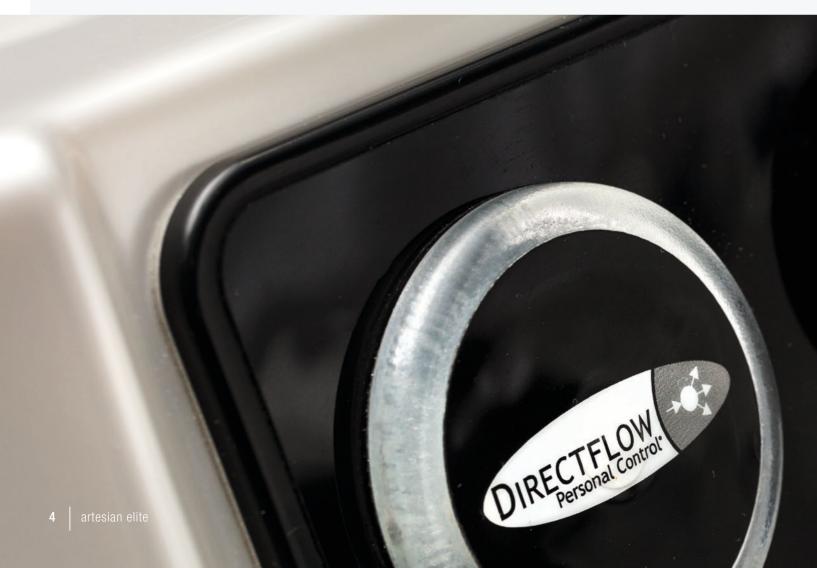

# **COMPLETE CONTROL AT YOUR FINGERTIPS**

The Artesian Elite has set a new industry standard with its state-of-the-art hydrotherapy massage experience. The innovative patented DIRECTFLOW<sup>™</sup> system of the Artesian Elite class allows each person to create a customisable and unique experience, targeting their own individual areas of tension.

DIRECTFLOW<sup>™</sup> makes use of highly energy efficient, long-lasting pumps and motors, linked directly to each individual hydrotherapy zone.

Each seat is controlled by a DIRECTFLOW<sup>™</sup> personal control panel consisting of an on/off switch, as well as an air control for the jets and a Variable Flow Control<sup>™</sup> (VFC) located within easy reach. The VFC is an integral part of the DIRECTFLOW<sup>™</sup> system. This patented valve gives users the ultimate in personalised control over the spa hydrotherapy environment. Say goodbye to sore muscles, tension and stress as you relax your body into a state of euphoria – each and every day!

#### **VARIABLE FLOW CONTROL™**

The VFC value allows the user to regulate the water output from the pump by adding air into the line before the pump (decreasing output) and after the pump (increasing velocity), giving each user maximum massage control from their seating station (akin to a dimmer switch). The VFC value also eliminates traditional diverter values, simplifying the plumbing of the spa and increasing durability while greatly reducing noise and energy costs.