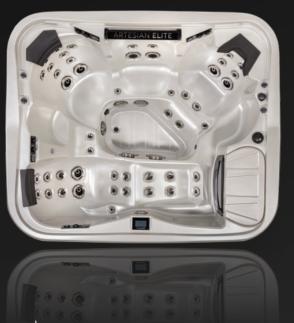

# **QUAIL RIDGE**

#### 2

| 232 X 202 X 108 cm                                                                                                                                                                                                                                                                                                                                                                                                                                                   |
|----------------------------------------------------------------------------------------------------------------------------------------------------------------------------------------------------------------------------------------------------------------------------------------------------------------------------------------------------------------------------------------------------------------------------------------------------------------------|
| Make your own mental and physical health a top priority this year by implementing the latest in hydrotherapy, the Quail Ridge as part of your daily routine. The Quail Ridge offers a dedicated lounger with armrests, and a dynamic, super-massaging foot and leg well, sure to leave you feeling embraced in a state of unparalleled bliss. Its four massage seats coupled with powerful massaging jets will leave you feeling refreshed, renewed and rejuvenated. |

| Seating Capacity                 | 4/5                                        |                           |    |  |
|----------------------------------|--------------------------------------------|---------------------------|----|--|
| Dry Weight                       | 390 kg                                     |                           |    |  |
| Filled Weight                    | 1677 kg                                    |                           |    |  |
| Water Capacity                   | 1287 L                                     |                           |    |  |
| Pumps                            | 4 x Therapy Pumps<br>2 x Circulation Pumps |                           |    |  |
| DirectFlow <sup>®</sup> Controls | 4                                          |                           |    |  |
| 7" PowerFlow<br>Footblasters     | 2                                          | 3" PowerFlow Mini<br>Roto | 38 |  |
| 5" PowerFlow Hydro<br>Extreme    | 2                                          | 2" PowerFlow<br>Direct    | 6  |  |
| 5" PowerFlow Roto                | 6                                          | Ozone/Drain Jet<br>SS     | 1  |  |
| 3" PowerFlow<br>Multi-Massage    | 6                                          | Total Jets                | 57 |  |