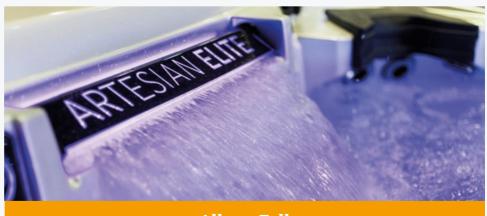

AllegroFall

The 24 inch AllegroFall provides a relaxing experience. Similar to a waterfall, the AllegroFall creates a serene atmosphere with soothing water sounds. It can be used to provide a warm, gentle neck massage or to give the relaxing sensation of constant moving water. The DynaBrite Elite LED illuminates the AllegroFall projecting an entertaining hue to your personal oasis.