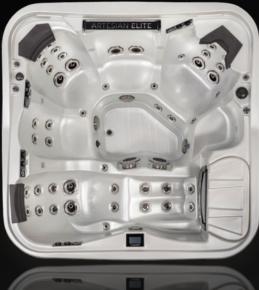

### **PIPER GLEN**

#### 232 x 232 x 108 cm

Hydrotherapy has been shown to reduce aches and pains with a combination of powerful massage therapy and heat. Loaded with 65 high-volume, sophisticated massage jets and six full-therapy seats, the Piper Glen certainly offers the ultimate spa experience. With five different controls for massage seats, everyone can relax with just the right amount of pressure without diverting water from other seats.

Seating Capacity

Water Capacity

7" PowerFlow

Footblasters

DirectFlow<sup>®</sup> Controls

5" PowerFlow Hydro

Dry Weight