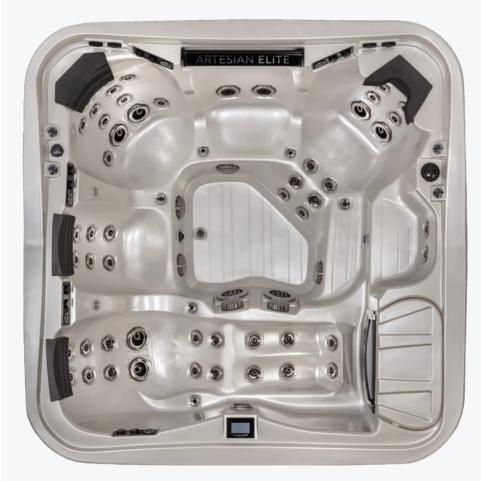

# DISCOVER THE ARTESIAN ELITE CLASS

Discover the Artesian Elite range, designed with precision and care. The latest in technological advances and the most comfortable and intimate designs available on the market today.

### **PELICAN BAY**

#### 275 x 232 x 108 cm

The Pelican Bay is the ultimate therapeutic spa experience – designed specifically with large families and entertainment in mind. This astonishing 71 high-performance jetted spa offers the most space of any Elite spa. Its unprecedented nine seat layout provides top-of-the line luxury and comfort, without sacrificing therapy or performance.

\*Acrylic shell colour only available in: White Pearl, Silver Marble, Tuscan Sun, Sierra, Midnight Canyon, Smoky Mountains and Glacier Mountain.

| Seating Capacity                 | 9                                          |                           |    |  |
|----------------------------------|--------------------------------------------|---------------------------|----|--|
| Dry Weight                       | 549 kg                                     |                           |    |  |
| Filled Weight                    | 2461 kg                                    |                           |    |  |
| Water Capacity                   | 1912 L                                     |                           |    |  |
| Pumps                            | 5 x Therapy Pumps<br>2 x Circulation Pumps |                           |    |  |
| DirectFlow <sup>®</sup> Controls | 5                                          |                           |    |  |
| 7" PowerFlow<br>Footblasters     | 2                                          | 3" PowerFlow Mini<br>Roto | 48 |  |
| 5" PowerFlow Hydro<br>Extreme    | 2                                          | 2" PowerFlow<br>Direct    | 6  |  |
| 5" PowerFlow Roto                | 6                                          | Ozone/Drain Jet<br>SS     | 1  |  |
| 3" PowerFlow<br>Multi-Massage    | 6                                          | Total Jets                | 71 |  |