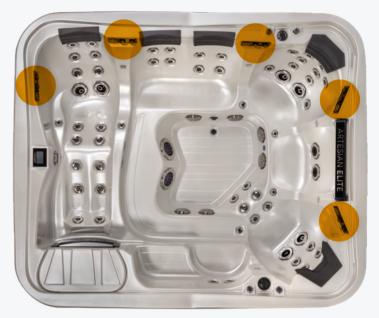

# **COMPLETE CONTROL AT YOUR FINGERTIPS**

The Artesian Elite has set a new industry standard with its state-of-the-art hydrotherapy massage experience. The innovative patented DIRECTFLOW<sup>™</sup> system of the Artesian Elite class allows each person to create a customisable and unique experience, targeting their own individual areas of tension.

DIRECTFLOW<sup>™</sup> makes use of highly energy efficient, long-lasting pumps and motors, linked directly to each individual hydrotherapy zone.

Each seat is controlled by a DIRECTFLOW<sup>™</sup> personal control panel consisting of an on/off switch, as well as an air control for the jets and a Variable Flow Control<sup>™</sup> (VFC) located within easy reach. The VFC is an integral part of the DIRECTFLOW<sup>™</sup> system. This patented valve gives users the ultimate in personalised control over the spa hydrotherapy environment. Say goodbye to sore muscles, tension and stress as you relax your body into a state of euphoria – each and every day!

#### **ONE CONTROL PER SEAT**

Each dedicated massage zone has its own DIRECTFLOW<sup>™</sup> Personal Control panel. This allows for personalised, ergonomically efficient control without having to move around the spa.