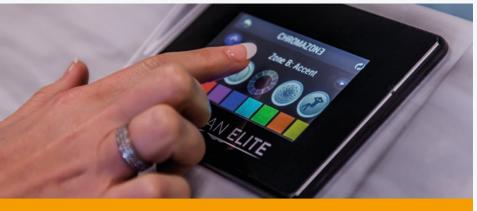

#### **MIDNIGHT GLOW**

With Midnight Glow, you can now set the mood in 3 separate colour zones, (1) In-Spa Lights, (2) Waterfall Features, (3) Cabinet Panels and 360 Glow. Spa comes as standard with DynaBrite lighting, please see page (20) for more information.

#### **3 Zone Lighting with Midnight Glow**

Upgrade to the ultimate lighting experience with our Midnight Glow multicolour system. The new Midnight Glow provides a constant source of visual tranquility, illuminating each corner and skirt of the spa. With even more options to choose from, you can explore the lighting and colour combinations that best fit your desires.

Worldwide WiFi Spa Control Wireless App

Now you have the option to control your spa wirelessly! This Smart Device technology provides a wireless connection between you and your spa that allows you to control the therapy pumps of the spa, water temperature and lighting from anywhere in the world. It also has a spa maintenance function that can be set to tell you when to change your water, clean your filters and it even offers useful maintenance advice.