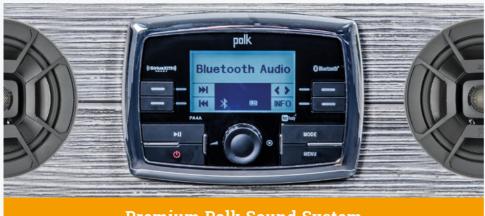

**Premium Polk Sound System** 

The Premium Polk Sound System produces the ultimate in sound from multiple media formats as well as streaming wirelessly through Bluetooth from a Smart Device. The system also includes AM/FM Radio,  $4 \times 2$  inch Polk Interior Speakers and Power Sub-woofer, with the option to add 6.5 inch Polk Cabinet Speakers for the ultimate hot tub entertainment.