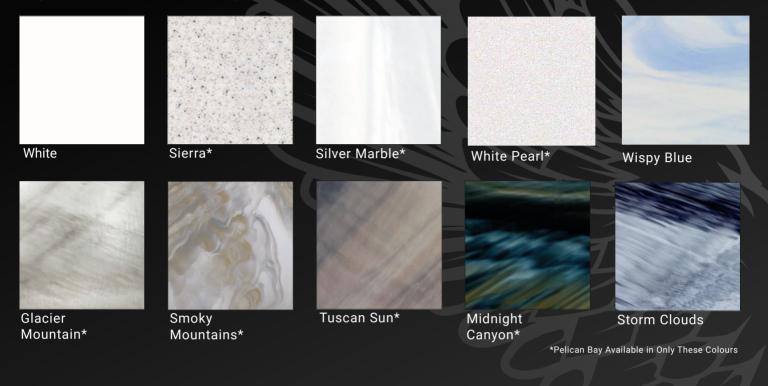

# **ACRYLIC SHELL OPTIONS**

It's easy to take care of your Lucite Spa acrylic - one of the glossiest, high quality surface materials available. The non-porous surface prevents dirt from accumulating and resists stains better than other plastic materials. With normal use, Lucite is so durable it will retain its beauty with minimum effort. Remember, with Lucite Spa acrylic, keeping the surface glossy and beautiful is their EasyCare promise.

\*Acrylic shell colour only available in: White Pearl, Silver Marble, Tuscan Sun, Sierra, Midnight Canyon, Smoky Mountains and Glacier Mountain.

| Seating Capacity                 | 9                                          |                           |    |  |
|----------------------------------|--------------------------------------------|---------------------------|----|--|
| Dry Weight                       | 549 kg                                     |                           |    |  |
| Filled Weight                    | 2461 kg                                    |                           |    |  |
| Water Capacity                   | 1912 L                                     |                           |    |  |
| Pumps                            | 5 x Therapy Pumps<br>2 x Circulation Pumps |                           |    |  |
| DirectFlow <sup>®</sup> Controls | 5                                          |                           |    |  |
| 7" PowerFlow<br>Footblasters     | 2                                          | 3" PowerFlow Mini<br>Roto | 48 |  |
| 5" PowerFlow Hydro<br>Extreme    | 2                                          | 2" PowerFlow<br>Direct    | 6  |  |
| 5" PowerFlow Roto                | 6                                          | Ozone/Drain Jet<br>SS     | 1  |  |
| 3" PowerFlow<br>Multi-Massage    | 6                                          | Total Jets                | 71 |  |