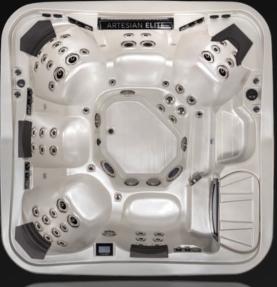

# DISCOVER THE ARTESIAN ELITE CLASS

Discover the Artesian Elite range, designed with precision and care. The latest in technological advances and the most comfortable and intimate designs available on the market today.

### **PIPER GLEN**

#### 232 x 232 x 108 cm

Hydrotherapy has been shown to reduce aches and pains with a combination of powerful massage therapy and heat. Loaded with 65 high-volume, sophisticated massage jets and six full-therapy seats, the Piper Glen certainly offers the ultimate spa experience. With five different controls for massage seats, everyone can relax with just the right amount of pressure without diverting water from other seats.

Seating Capacity

Water Capacity

7" PowerFlow

Footblasters

DirectFlow<sup>®</sup> Controls

5" PowerFlow Hydro

Dry Weight