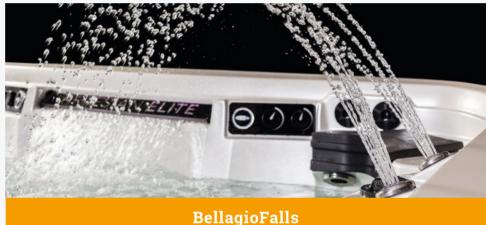

BellagioFalls feature four adjustable arches of water. This dramatic effect enhances the environment of your Artesian Elite spa, adding to your sensory experience. Relax while you enjoy the sights and sounds of the BellagioFalls water feature.