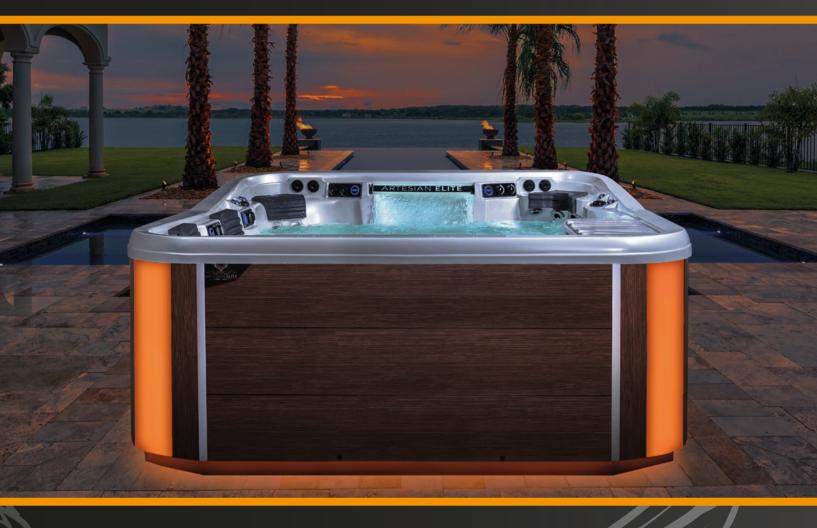

# ARTESIAN ELITE

# **EXPERIENCE THE ULTIMATE**

uilt with the utmost precision, care and quality, Artesian Spas are proud to reveal their newest line of luxury hydrotherapy spas... introducing the Artesian Elite.

Featuring five spacious and elegantly designed spas, our newest range is the perfect convergence of luxury, technology and power. The Elite range features a beautiful curved design with a raised back, which houses a sumptuous waterfall measuring an impressive 24 inches.

Each spa is equipped with our patented Direct Flow Personal Control® technology, the most sophisticated system ever devised for controlling and moving the water flow within a spa.

Every aspect of these spas is designed to provide you with the ultimate therapeutic spa experience. Simply stated, no other spa in the market can measure up to an Artesian Elite.