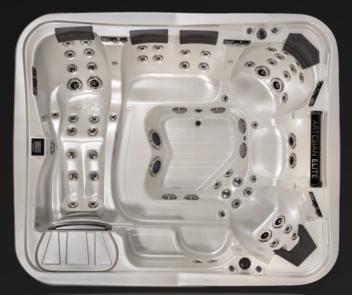

# DISCOVER THE ARTESIAN ELITE CLASS

Discover the Artesian Elite range, designed with precision and care. The latest in technological advances and the most comfortable and intimate designs available on the market today.

### **PELICAN BAY**

#### 275 x 232 x 108 cm

The Pelican Bay is the ultimate therapeutic spa experience – designed specifically with large families and entertainment in mind. This astonishing 71 high-performance jetted spa offers the most space of any Elite spa. Its unprecedented nine seat layout provides top-of-the line luxury and comfort, without sacrificing therapy or performance.

\*Acrylic shell colour only available in: White Pearl, Silver Marble, Tuscan Sun, Sierra, Midnight Canyon, Smoky Mountains and Glacier Mountain.

| Seating Capacity                 | 9                                          |                           |    |  |
|----------------------------------|--------------------------------------------|---------------------------|----|--|
| Dry Weight                       | 549 kg                                     |                           |    |  |
| Filled Weight                    | 2461 kg                                    |                           |    |  |
| Water Capacity                   | 1912 L                                     |                           |    |  |
| Pumps                            | 5 x Therapy Pumps<br>2 x Circulation Pumps |                           |    |  |
| DirectFlow <sup>®</sup> Controls | 5                                          |                           |    |  |
| 7" PowerFlow<br>Footblasters     | 2                                          | 3" PowerFlow Mini<br>Roto | 48 |  |
| 5" PowerFlow Hydro<br>Extreme    | 2                                          | 2" PowerFlow<br>Direct    | 6  |  |
| 5" PowerFlow Roto                | 6                                          | Ozone/Drain Jet<br>SS     | 1  |  |
| 3" PowerFlow<br>Multi-Massage    | 6                                          | Total Jets                | 71 |  |