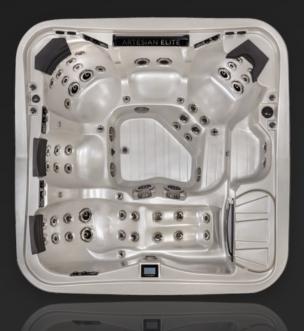

### **PELICAN BAY**

#### 275 x 232 x 108 cm

The Pelican Bay is the ultimate therapeutic spa experience – designed specifically with large families and entertainment in mind. This astonishing 71 high-performance jetted spa offers the most space of any Elite spa. Its unprecedented nine seat layout provides top-of-the line luxury and comfort, without sacrificing therapy or performance.

\*Acrylic shell colour only available in: White Pearl, Silver Marble, Tuscan Sun, Sierra, Midnight Canyon, Smoky Mountains and Glacier Mountain.

| Seating Capacity                 | 9                                          |                           |    |  |
|----------------------------------|--------------------------------------------|---------------------------|----|--|
| Dry Weight                       | 549 kg                                     |                           |    |  |
| Filled Weight                    | 2461 kg                                    |                           |    |  |
| Water Capacity                   | 1912 L                                     |                           |    |  |
| Pumps                            | 5 x Therapy Pumps<br>2 x Circulation Pumps |                           |    |  |
| DirectFlow <sup>®</sup> Controls | 5                                          |                           |    |  |
| 7" PowerFlow<br>Footblasters     | 2                                          | 3" PowerFlow Mini<br>Roto | 48 |  |
| 5" PowerFlow Hydro<br>Extreme    | 2                                          | 2" PowerFlow<br>Direct    | 6  |  |
| 5" PowerFlow Roto                | 6                                          | Ozone/Drain Jet<br>SS     | 1  |  |
| 3" PowerFlow<br>Multi-Massage    | 6                                          | Total Jets                | 71 |  |